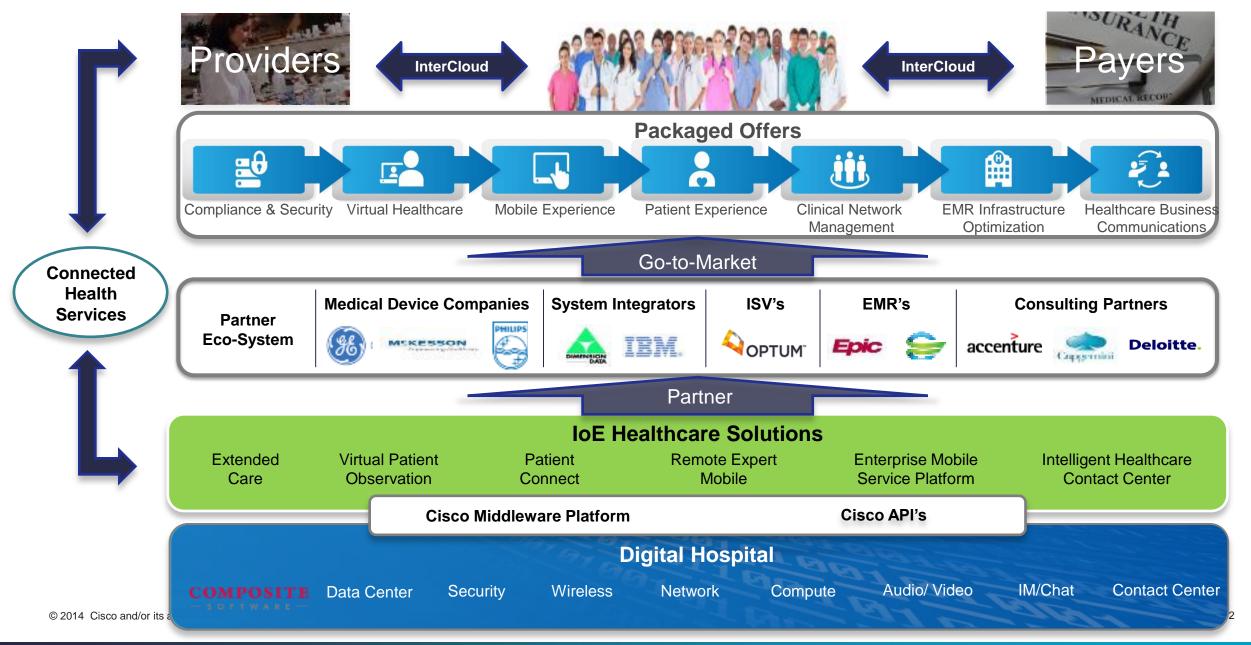

## Connected Health Service Offers

**Enabling Digital Transformation in Healthcare** 

Healthcare

Connected Health Technology Assessment

| Compliance & Security                                                    | Virtual<br>Healthcare                                                                                                                                                                                         | Mobile<br>Experience                                                                                                                                                        | Patient<br>Experience                                                                                                                                                                       | Clinical Network<br>Management | EMR<br>Readiness             | Healthcare<br>Business<br>Communication                                                                               |
|--------------------------------------------------------------------------|---------------------------------------------------------------------------------------------------------------------------------------------------------------------------------------------------------------|-----------------------------------------------------------------------------------------------------------------------------------------------------------------------------|---------------------------------------------------------------------------------------------------------------------------------------------------------------------------------------------|--------------------------------|------------------------------|-----------------------------------------------------------------------------------------------------------------------|
| Security Design and Compliance                                           | Workflow     Optimization                                                                                                                                                                                     | Workflow     Optimization                                                                                                                                                   | Workflow     Optimization                                                                                                                                                                   | •GE Network<br>Assurance       | Cerner Network     Assurance | Workflow     Optimization                                                                                             |
| Assessment  Security Plan & Build  Compliance & Configuration Management | <ul> <li>Telehealth Program Design</li> <li>Extended Care</li> <li>Virtual Patient Observation</li> <li>Remote Expert Mobile</li> <li>Jabber</li> <li>Custom Application Support</li> <li>Adoption</li> </ul> | <ul> <li>Enterprise Mobile<br/>Service Platform</li> <li>Healthcare Mobile<br/>Application<br/>Service</li> <li>Wireless Design<br/>Assessment</li> <li>Adoption</li> </ul> | <ul> <li>Patient 360</li> <li>Patient Connect</li> <li>Intelligent Healthcare Contact Center</li> <li>Remote Expert Mobile</li> <li>Custom Application Support</li> <li>Adoption</li> </ul> |                                |                              | <ul> <li>Apple Network     Assurance</li> <li>Extension Engage     Network     Assurance</li> <li>Adoption</li> </ul> |

Connected Health Plan & Build

Subject Matter Expertise

## Connected Health Services

Partnership Overview

Compliance & Security

Virtual Healthcare

Mobile Experience

Patient Experience

Clinical Network Management

**EMR** Readiness

Healthcare Business Communication

Extended Care

allialla

CISCO

CISCO Wayfinding

cisco

altalia

CISCO

Patient Connect

Remote

Expert

cisco

"Cisco Inside"

cisco

"Cisco Inside" "Cisco Inside"

\_ i

Virtual Patient Observation

cisco EMSP

Intelligent CISCO HC Contact Center

GE Network Assurance

Remote Expert Mobile

Jabber

STANLEY.
Healthcare

Integration

Scheduling Service/ e-Ceptionist

### Connected Health Solutions